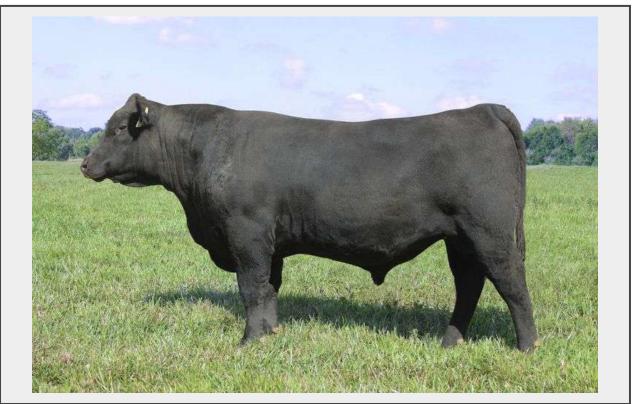

Sale Name: Pratt Cattle Company Black Friday Bull Sale LOT 4 - P/CC Tahoe 7326

Type Bull Registration Number 20334551 Birthdate 09/07/21 Sire Tehama Tahoe B767 Sire Registration Number 17817177 Dam Powell Erica 7326 Dam Registration Number 18874414

## Description

If you need extra length and frame and you keep replacement heifers, 7326 needs to be on your list! This Tahoe son is a potential heifer bull offering double digit calving ease and extra growth. He ranks in the top 1% of the breed for WW & \$W, top 2% for YW, Milk, \$M & \$C, top 10% for Marbling & \$B and top 15% for CED, HP & CW. What really sets this bull apart is that he also offers extremely good feet ranking in the top 30% for both Claw & Foot Angle. His dam has 2 calves with a 108 WW ratio and a 343day calving interval. He posted a 119 WW ratio and a 109 YW ratio.