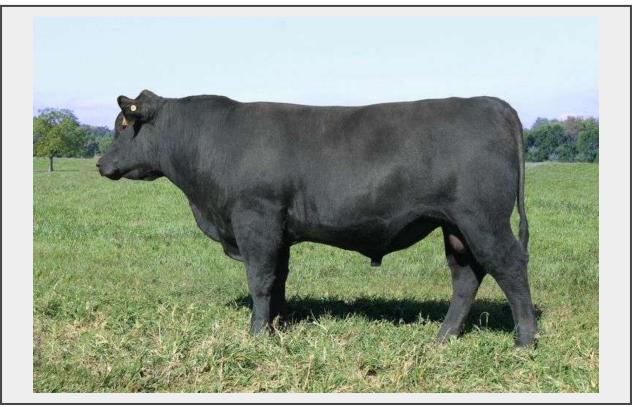

Sale Name: Pratt Cattle Company Black Friday Bull Sale LOT 5 - P/CC Tahoe 6731

Type Bull Registration Number 20334556 Birthdate 09/03/21 Sire Tehama Tahoe B767 Sire Registration Number 17817177 Dam P/CC 673 Burgess of A476 Dam Registration Number 18736206

## Description

A Tahoe son that will give you extra frame for your feeder calves! He ranks in the top 15% for WW, Marbling & \$W, top 20% for YW, Hair Shed, \$B & \$C and top 25% for BW & REA. His dam has raised 3 calves with a 101 WWR and a 361-day calving interval. His dam has 3 calves with a 101 WW ratio and a 361-day calving interval. 6731 posted a 102 WW ratio and a 105 YW ratio.