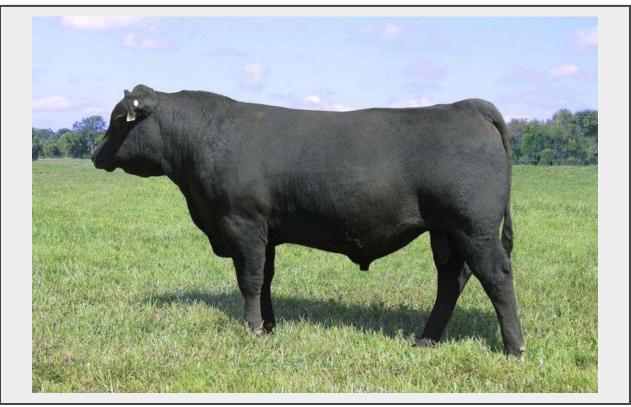

Sale Name: Pratt Cattle Company Black Friday Bull Sale LOT 2 - P/CC Black Pearl 9951

Type Bull Registration Number 20336072 Birthdate 09/29/21 Sire Gentry Black Pearl 1718 Sire Registration Number 19041176 Dam P/CC 995 Erica of 7314 Dam Registration Number 19799470

## Description

9951 is a complete outcross pedigree on the top side and full of muscle, power and growth! He ranks in the top 1% of the Angus breed for WW, YW, CW \$B & \$C, top 2% for REA, top 4% for Marbling, top 10% for \$W, top 15% for Claw and Heifer Pregnancy and top 30% for CED & Foot Angle. He posted a WWR of 118 and a YWR of 107.