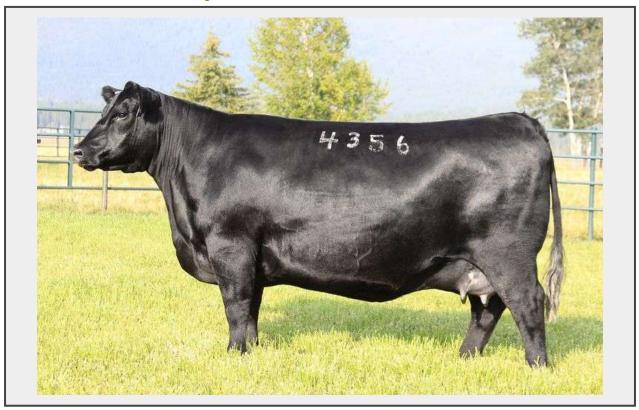

Sale Name: The Montana Ranch Maternal Revival Sale LOT 8B - Donna 4356 Embryos

Type Embryos Sire Square B Atlantis 8060 Sire Registration Number 19405249 Dam Coleman Donna 4356 Dam Registration Number 18107536 Breeder/Farm Montana Ranch

## Description

- · 3 SEXED FEMALE IVF EMBRYOS (US ONLY) GUARANTEE OF 1 PREGNANCY
- Donna 4356 is an easy-fleshing, exquisitely feminine and docile full sister to the \$450,000 record-selling sire, Bravo 6313, and the mainstay Montana Ranch herd sire, Patriot 6310. Her progeny earn ratios of 3 BW 85; 3 WW 101; 3 YW 99; 19 IMF 106; and 19 RE 99, including the widely used Global 9129, a featured herd sire in the 2020 sale selected by Monadnock Farms, SC; Goddard Farms, NC; and Strommen Ranch, ND; the \$14,000 Foundation 8067 at Little Goose Ranch; Homeward 0075, a featured herd sire at Leadore Angus Ranch; Donna 8090, the \$20,500 half-interest top-selling bred heifer of the 2019 sale; Donna 8086, chosen by Monadnock Farms, SC from the 2019 sale; Donna 0078 at Bonner Farms and numerous daughters now working alongside 4356 in the Montana Ranch embryo program.