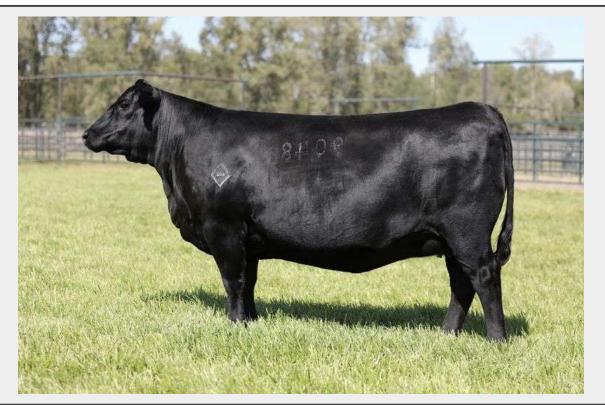

## LOT 15 - Montana Donna 9048

Type Cow
Registration Number 19605115
Birthdate 4/16/19
Sire S A V Resource 1441
Sire Registration Number 17016597
Dam Coleman Donna 438
Dam Registration Number 17914041
Breeder/Farm Montana Ranch

## **Description**

- An absolute powerhouse, Donna 9048 is the result of blending Resource with the productive Donna 438, making her a full sister-in-blood to Montana High Power 0318, working in the Griffin Angus Ranch program in MT, and to the \$270,000 ¼ interest Coleman Glacier 041.
- Recording a WR of 102 on her first calf, Donna 9048 ranks in the breed's top 3% for HP; the top 4% for RE; the top 10% for WW and YW; and the top 15% for Claw, \$M and \$W.
- Due to calve 3/12/23 with an unsexed pregnancy sired by Brooking Revival 0074.