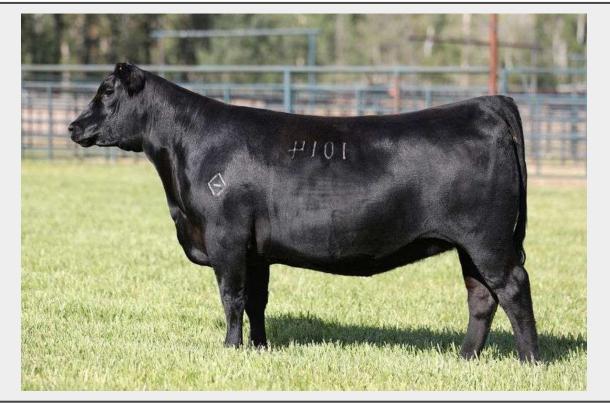

## LOT 16B - Montana Donna 1014

Type Cow
Registration Number 20193369
Birthdate 2/13/21
Sire S A V Rainfall 6846
Sire Registration Number 18578963
Dam Coleman Donna 438
Dam Registration Number 17914041
Breeder/Farm Montana Ranch

## **Description**

- Elegantly refined and feminine, Donna 1014 is a full sister to Montana Junction 1017, a featured lot in the upcoming Montana Ranch bull sale. Ranking in the top 1% of the breed for HP, lot 16B also earns a place in the top 10% for \$M and the top 15% for Claw.
- $\cdot$   $\,$  Due to calve 2/12/23 with a heifer pregnancy sired by Brooking Can Am 0012.