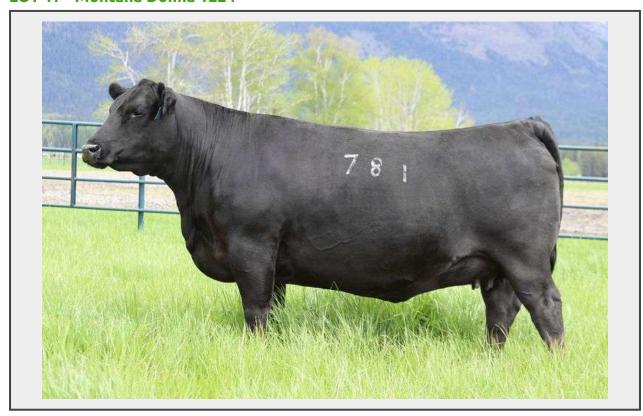

## LOT 17 - Montana Donna 1224

Type Cow
Registration Number 20133442

Birthdate 7/6/21

Sire Mohnen Dakota 2528

Sire Registration Number 19209934

Dam Coleman Donna 781

Dam Registration Number 18838390

**Breeder/Farm** Montana Ranch

## **Description**

- Produced from the foundation Donna 781, this daughter of the sensational sire, Dakota, is deepribbed, and great-footed with extra stature and stoutness. Descending from Donna 040, a Pathfinder full sister to Coleman Rock 7200, Donna 1224 is a full sister to Donna 0205, the \$11,500 selection of Crooked Creek Cattle of GA from the 2021 Montana sale.
- Recording an IMF ratio of 116, lot 17 ranks in the top 10% for WW; the top 15% for YW; and the top 20% for HP and \$W.