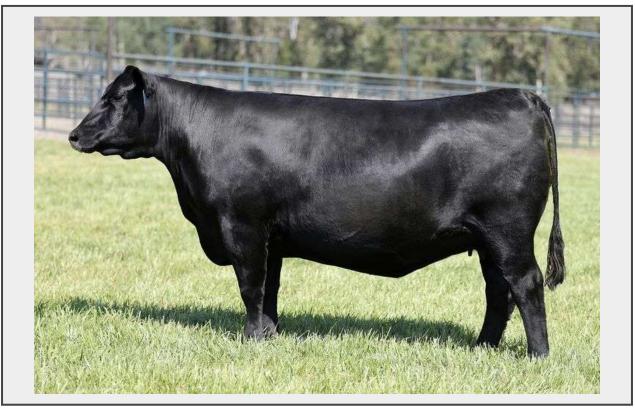

Sale Name: The Montana Ranch Maternal Revival Sale LOT 18 - Montana Donna 9001

Type Cow Registration Number 19383645 Birthdate 2/11/19 Sire Coleman Maverick 5322 Sire Registration Number 18402732 Dam Coleman Donna 781 Dam Registration Number 18838390 Breeder/Farm Montana Ranch

## Description

- With a who's who maternal pedigree and a dam stack second to none, Donna 9001 traces twice to Donna 714 through two of her most prolific daughters – 040 and 3202. Exquisitely feminine, lot 18 earned progeny ratios of WW 100; YW 102; IMF 105 and RE 101 on her first calf, a bull sired by Outcross destined to be a feature of the upcoming Montana bull sale.
- Due to calve 2/19/23 with a bull pregnancy sired by Brooking Revival 0074.