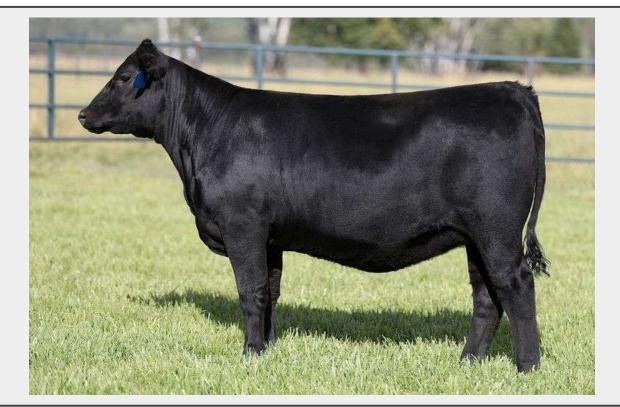

## LOT 22 - Montana Rita 1337

Type Cow
Registration Number 20133528
Birthdate 7/21/21
Sire Mill Brae Benchmark 9016
Sire Registration Number 19503604
Dam Montana Rita 9247
Dam Registration Number 19512062

**Breeder/Farm** Montana Ranch

## **Description**

Produced from a gorgeous young dam recording WR 104 and YR 102, Rita 1337 posted an IMF ratio of 150. Loaded with look, this daughter of Benchmark descends from a maternal grandam who was a featured lot in the 2020 sale going to Black Locust Farm in VA. Ranks in the top 5% for BW; the top 10% for YW and \$W; and the top 15% for CED, WW, DOC and RE.