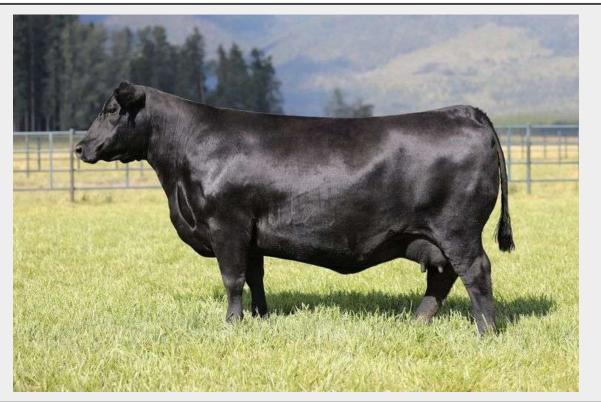

## LOT 26 - Montana Rita 7068

Type Cow
Registration Number 19010444
Birthdate 9/12/17
Sire Baldridge Bronc
Sire Registration Number 18229425
Dam Deer Valley Rita 4147
Dam Registration Number 17873649
Breeder/Farm Montana Ranch

## **Description**

- With front pasture good looks and tremendous production, Rita 7068 is moderate-framed, sweet-uddered and stout from end to end. A second-generation Montana donor, lot 26 is a maternal sister to Glacier 9123, the popular 2<sup>nd</sup> high-selling bull of the 2020 bull sale.
- Rita 7068 has a progeny record of BR 2@100; WR 2@111; YR 2@105; IMF 2@124 and RE 2@98. Ranks in the top 1% for \$W; the top 3% for WW; the top 10% for \$M; the top 15% for \$M and the top 25% for both CED and BW. A son, Tahoe 9326, was a featured herd sire selection of Yorlum Cattle Co. from the 2020 bull sale.
- Produced 56 quality embryos on 4 collections for an average of 14.
- Sells with a heifer calf at side (lot 27A) born 7/7/22 sired by Tehama Patriarch F028. Tattoo: 2307; BW: 78 lbs; AAA 20412898.