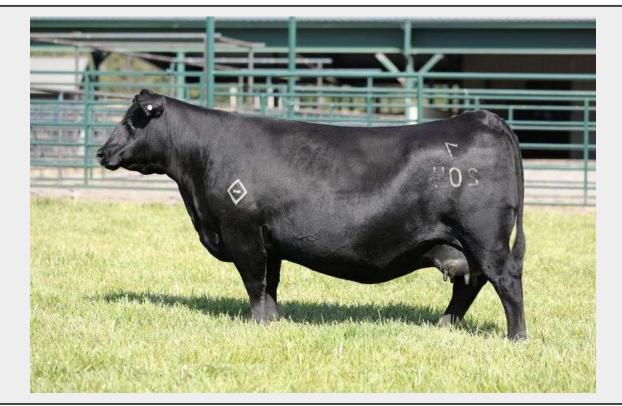

## LOT 30 - Montana Rita 7204

Type Cow
Registration Number 18844674
Birthdate 7/19/17
Sire Werner War Party 1472
Sire Registration Number 17236833
Dam Chimney Top Upw Rita Y44
Dam Registration Number 17208721
Breeder/Farm Montana Ranch

## **Description**

- A big-ribbed and stoutly-constructed 3<sup>rd</sup> generation donor in the program. Descending from a dam with progeny ratios of BR 6@92; WR 6@106 and YR 5@103 and a grandam showing a progeny record of BR 5@99; WR 5@102; YR 5@102; IMF 72@102; RE 72@100, Rita 7204 posts a progeny record of BR 3@100; WR 3@100; YR 3@100 and IMF 5@113 with a calving interval of 4@361.
- · Montana Just In Time 1080, her son, is a herd sire prospect in the upcoming bull sale, while another son, Guideline 9304, was the lead-off War Party 1472 son selected by Gilliland Livestock of CA in the 2020 sale.
- · Produced 8 quality embryos on 1 collection.

Sells with a bull calf at side (Lot 30A) born 7/6/22 sired by SAV Renown 3439. Tattoo: 2318; BW: 80 lbs; AAA 20412907.