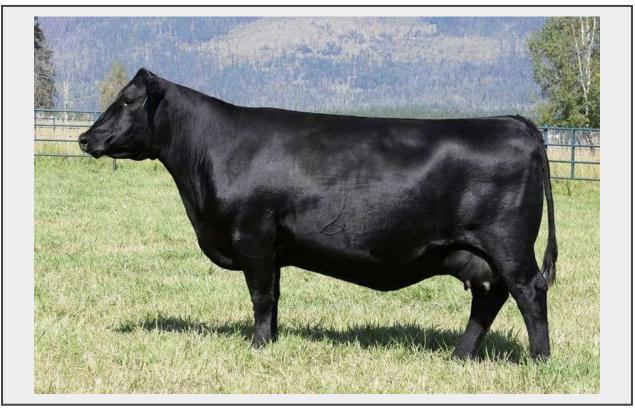

Sale Name: The Montana Ranch Maternal Revival Sale LOT 32 - Montana Miss Amy 7164

Type Cow Registration Number 18844636 Birthdate 7/7/17 Sire Coleman Charlo 0256 Sire Registration Number 16879074 Dam MAR Miss Amy 1348 Dam Registration Number 17612153 Breeder/Farm Montana Ranch

## Description

Produced from a dam who served as a donor at Montana Ranch now at Thomson Land & Livestock, this gorgeously feminine and broody female posts a progeny record of BR 3@94; WR 3@101; YR 2@106 and RE 2@107 including a son, War Party 9290, working in the DC Smith herd in OK.

Sells with a heifer calf at side (lot 32A) born 8/4/22 sired by Koupals B&B Pathfinder 8106. Tattoo 2362; BW 70 lbs; AAA 20412945.