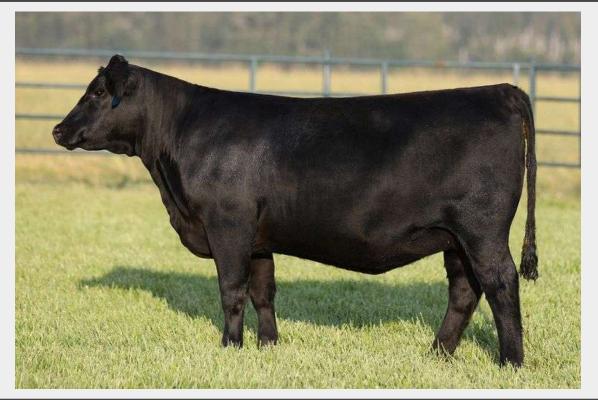

## LOT 39 - Montana Blackcap 1302

Type Cow
Registration Number 20138682
Birthdate 7/5/21
Sire Sitz Stellar 726D
Sire Registration Number 18397542
Dam Montana Blackcap 6106
Dam Registration Number 18553801
Breeder/Farm Montana Ranch

## **Description**

From a productive dam stemming from the longtime Montana donor, Blackcap Y1027, this daughter of Stellar has brood cow written all over her. Deep and angular, Lot 39 recorded an IMF ratio of 152 and ranks in the top 2% for Claw; the top 10% for YW; the top 20% for \$B and MB and the top 25% for \$C and WW. Her dam shows a progeny record of WW 4@102.