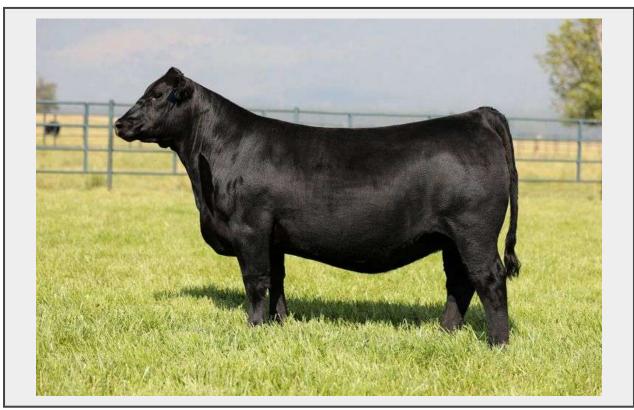

### LOT 2 - Montana Joanie 1037-50% Interest

Type Cow

Registration Number 20193390

Birthdate 2/13/21

**Sire** Square B Atlantis 8060

Sire Registration Number 19405249

Dam Mill Brae FP Joanie 3063

Dam Registration Number 17630369

**Breeder/Farm** Montana Ranch

# UPDATE: SELLS WITH TWO IVF EMBRYOS BY SITZ BARRICADE 632F (CN EXPORTABLE).

- Bold in her design with unmatched rib-shape, outstanding muscle expression and stunning femininity, Joanie 1037 is exactly what one would expect from the mating of Atlantis to the gorgeous Pathfinder Dam, Joanie 3063. Full siblings include the duo of brothers, Judgement 1038 and Jake 1037, while a full sister in blood is Joanie 1041, Lot 3 in this event.
- Recording an impressive RE ratio of 116, Lot 2 is a donor in waiting with rankings in the top 1% of the breed for \$M, the top 2% for Claw, the top 10% \$W and the 30% for \$EN.