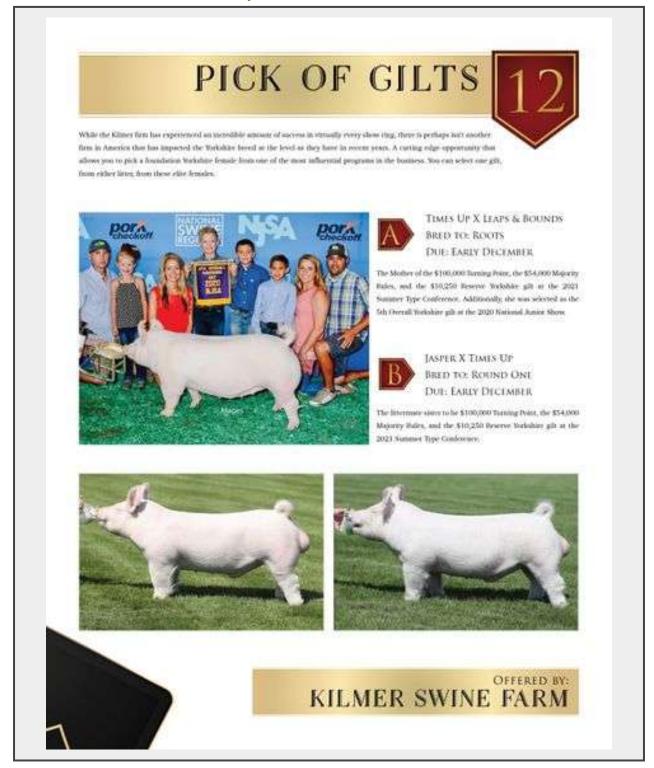

## **Description**

PICK OF GILTS | While the Kilmer firm has experienced an incredible amount of success in virtually every show ring, there is perhaps isn't another firm in America that has impacted the Yorkshire breed at the level as they have in recent years. A cutting edge opportunity that allows you to pick a foundation Yorkshire female from one of the most influential programs in the business. You can select one gilt, from either litter, from these elite females.