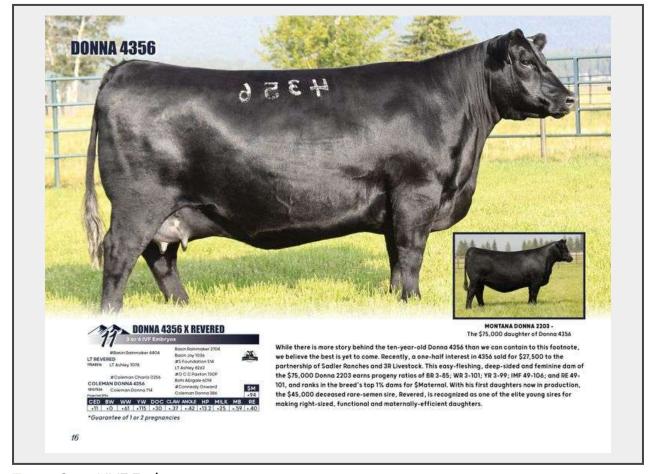

## **LOT 11A - DONNA 4356 x REVERED**

Type 3 or 6 IVF Embryos

Sire LT Revered

Sire Registration Number 19548516

Dam Coleman Donna 4356

Dam Registration Number 18107536

Guarantee 1 or 2 pregnancies

## **Description**

While there is more story behind the ten-year-old Donna 4356 than we can contain to this footnote, we believe the best is yet to come. Recently, a one-half interest in 4356 sold for \$27,500 to the partnership of Sadler Ranches and 3R Livestock. This easy-fleshing, deep-sided and feminine dam of the \$75,000 Donna 2203 earns progeny ratios of BR 3-85; WR 3-101; YR 3-99; IMF 49-106; and RE 49-101, and ranks in the breed's top 1% dams for \$Maternal.

With his first daughters now in production, the \$45,000 deceased rare-semen sire, Revered, is recognized as one of the elite young sires for making right-sized, functional and maternally-efficient daughters.