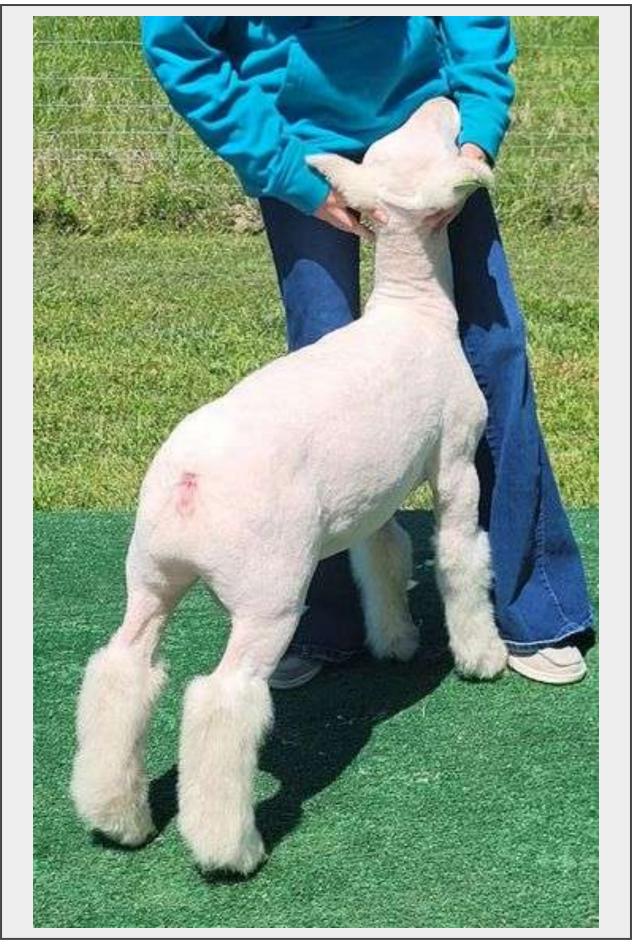

## Description

If this shaggy wether was a ewe, he wouldn't be leaving the farm. We love the look of his bloodline and it has done well for us. His dam was 2023 NC Mountain State Fair Grand Champion Dorset Ewe and Reserve Grand Champion Dorset Ewe at the NC State Fair. She was in the top 10 January Dorset Ewe lambs at the 2023 NAILE. His grand dam was the 2015 NAILE Champion Slick Sheared Dorset Ewe. This wether is "Got To Be NC" eligible.