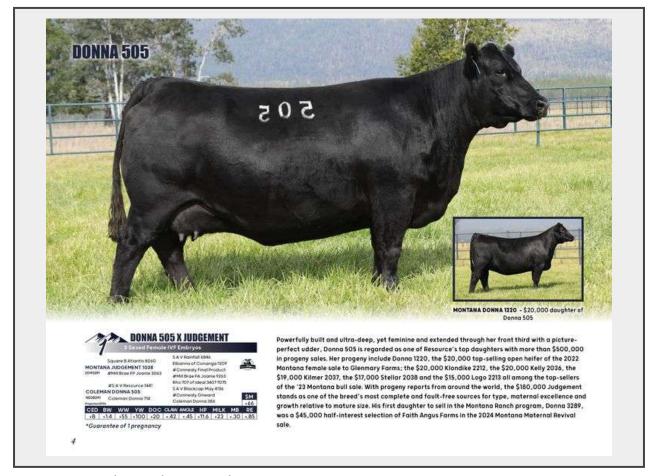

## **LOT 1 - DONNA 505 x JUDGEMENT**

Type 3 Sexed Female IVF Embryos

Sire Montana Judgement 1038

Sire Registration Number 20193391

Dam Coleman Donna 505

Dam Registration Number 18238091

**Guarantee** 1 pregnancy

## **Description**

Powerfully built and ultra-deep, yet feminine and extended through her front third with a picture-perfect udder, Donna 505 is regarded as one of Resource's top daughters with more than \$500,000 in progeny sales. Her progeny include Donna 1220, the \$20,000 top-selling open heifer of the 2022 Montana female sale to Glenmary Farms; the \$20,000 Klondike 2212, the \$20,000 Kelly 2036, the \$19,000 Kilmer 2037, the \$17,000 Stellar 2038 and the \$15,000 Logo 2213 all among the top-sellers of the '23 Montana bull sale.

With progeny reports from around the world, the \$180,000 Judgement stands as one of the breed's most complete and fault-free sources for type, maternal excellence and growth relative to mature size. His first daughter to sell in the Montana Ranch program, Donna 3289, was a \$45,000 half-interest selection of Faith Angus Farms in the 2024 Montana Maternal Revival sale.