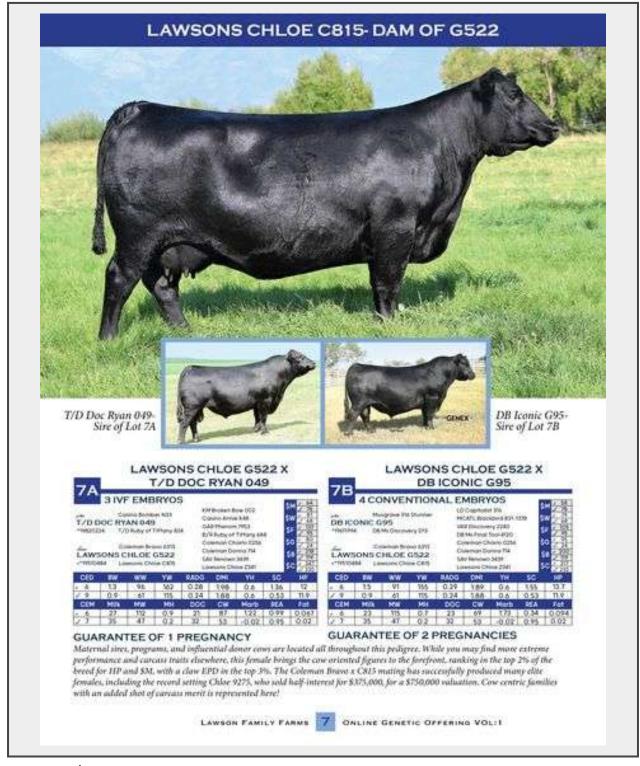

Sale Name: Lawson Family Farms Online Event LOT 7B - lawsons chloe G522 x DB Iconic G95

Type Embryos Sire DB Iconic G95 Sire Registration Number 19611994 Dam lawsons chloe G522 Dam Registration Number 19510484 Guarantee 2 Pregnancies

## Description

Maternal sires, programs, and influential donor cows are located all throughout this pedigree. While you may find more extreme performance and carcass traits elsewhere, this female brings the cow oriented figures to the forefront, ranking in the top 2% of the breed for HP and \$M, with a claw EPD in the top 3%. The Coleman Bravo x C815 mating has successfully produced many elite females, including the record setting Chloe 9275, who sold half-interest for \$375,000, for a \$750,000 valuation. Cow centric families with an added shot of carcass merit is represented here!

Quantity: 4

https://www.salering.live/