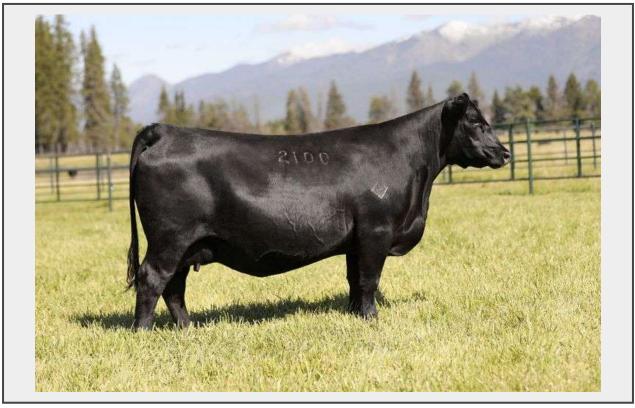

## Description

• An exciting mating of the \$500,000 Craftsman with Emblynette 2100, the \$44,000 Lot 1 and 2nd high-selling bred heifer of the 2023 Montana Ranch female sale selected by Front Range Cattle.

• Stacking some of the breed's most influential dams, Emblynette 2100 blends Atlantis 8060 with Emblynette 8255, the powerful full sister to the \$230,000 SAV Territory 7225. Deepsided, wedge-shaped and feminine with a picture-perfect udder, 2100 earned ratios of BR 95 and WR 100 on her first calf after posting individual ratios of IMF 129 and RE 108.