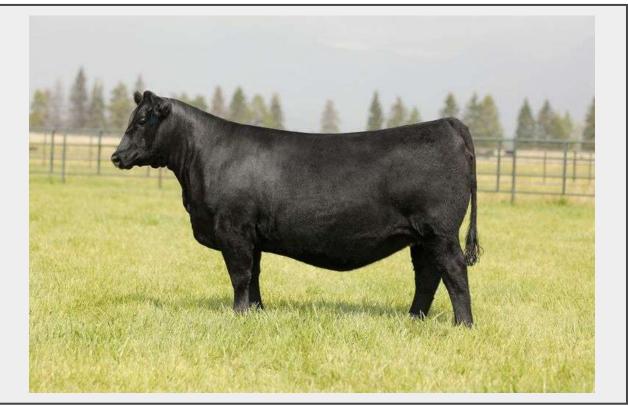

## Description

**Montana Donna 2203** - Dam of the Lot 215A and 215B embryos. With front-pasture presence and a timeless pedigree, Donna 2203 is gorgeous in her design and fullbodied with tremendous substance. The only female from the mating of Net Worth to the proven full sister to the \$450,000 Coleman Bravo 6313, Donna 2203 was the \$75,000 top-selling selection of Mills Angus Farm from the 2023 Montana Ranch Female Sale. The ten-year-old dam of Donna 2203 recently sold one-half interest for \$27,500 in the 2024 Dams of Distinction sale, while maternal siblings sold in 2023 include the \$25,000 Donna 3039 at DC Cattle and Level Up 3204, the \$22,000 4th high-seller of the 2024 Montana bull sale selected by Vision Angus.