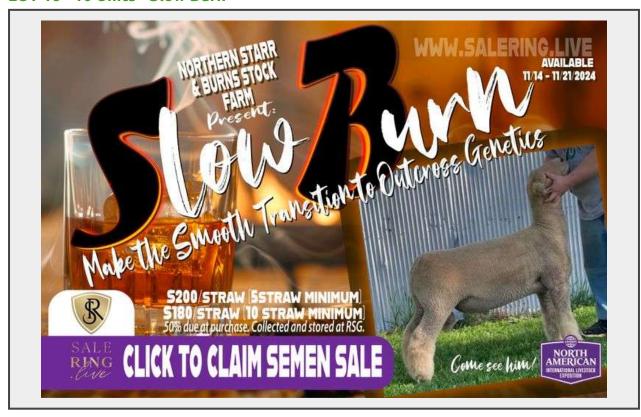

## LOT 16 - 10 Units - Slow Burn

Sex Male Sire 7&7

Dam J Leininger 1092

**Breed** Southdown

Breeder/Farm Burns Stock Farm

Type Semen

## **Description**

One of the most intriguing outcross sires on the terminal side of the Southdown game. Get the extra dimension and power without losing the functionality. Slow Burn stacks the best of the Burns, Oldenburg, Leininger, Howard and Forsee programs into one complete package. Both Jeff and Ricky plan on using him heavily in their programs for additional rack shape, elevated chest floor and lower leg all while adding an an ideal body cavity and real substance of bone.