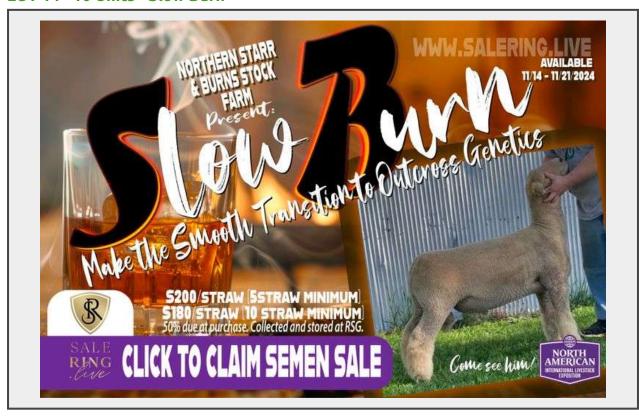

## LOT 14 - 10 Units - Slow Burn

Sex Male Sire 7&7

Dam J Leininger 1092

**Breed** Southdown

Breeder/Farm Burns Stock Farm

Type Semen

## **Description**

One of the most intriguing outcross sires on the terminal side of the Southdown game. Get the extra dimension and power without losing the functionality. Slow Burn stacks the best of the Burns, Oldenburg, Leininger, Howard and Forsee programs into one complete package. Both Jeff and Ricky plan on using him heavily in their programs for additional rack shape, elevated chest floor and lower leg all while adding an an ideal body cavity and real substance of bone.