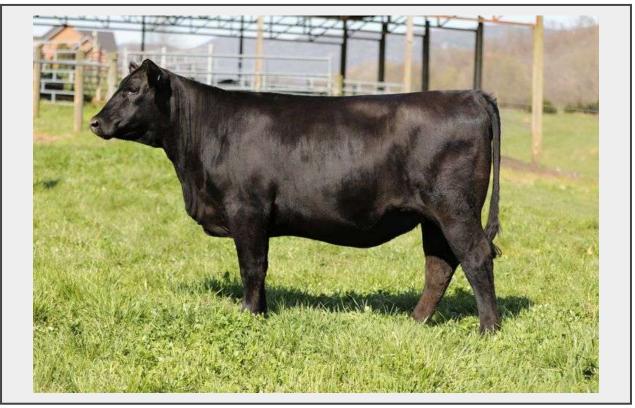

Sale Name: Lawson Family Farms Sale LOT 13 - Lawsons Chloe K1126

Registration Number +\*20535106 Tattoo K1126 Birthdate 9/21/22 Sire Deer Valley Growth Fund Sire Registration Number +\*18827828 Dam Lawsons Chloe Z341 Dam Registration Number \*17319939

## Description

AI bred on December 7, 2023 to Koupal's B&B Everest (20480432)

Study your lesson! If you're looking for a bred heifer with the genetic punch to change the trajectory of your program, this may be arguably one of the most unique Growth Fund females within the breed. Study her incredible figures, EPDS ranking in the top 1% of the breed for WW, YW, CW, \$W, and \$F! Special note, she is a maternal sister to the legendary C815!!