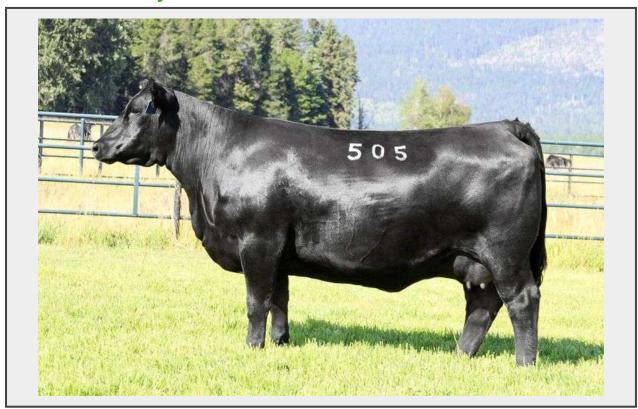

## 3 IVF embryos sired by Mill Brae Benchmark 9016 from Coleman Donna 505

Benchmark 9016, featured in the Montana and SAV programs, is one of the hottest and widely used young sires in the breed this spring. A big-scrotal EPD and highly fertile son of Confidence Plus, Benchmark was produced from Joanie 3063, a phenotypically ideal Pathfinder Dam in the Montana herd. Gorgeous in her design, Donna 505 blends exquisite femininity, striking stoutness with unparalleled structural soundness, and is widely recognized as the most powerful and prolific daughter of the Pathfinder sire, Resource. Progeny from Donna 505 have headlined past Montana Ranch production sales with Donna 7001, selected as a feature of the 2020 sale by Thomson Land and Livestock; Donna 9218 going to MonadnockAngus in the same event; Donna 8075, selling to Beartooth Angus as the 2nd high-selling bred heifer of the 2019 sale; Fred 8207, the \$20,500 top-seller of the 2019 bull sale to Koupal's Angus; Foreman 8076, the \$19,500 2nd high-seller of the 2019 sale to Little Goose Angus; and Donna 8210, a private treaty selection of ZWT Farms.