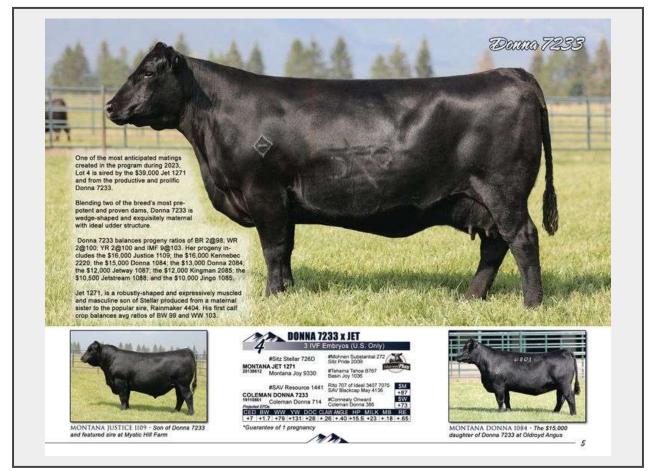

## **Description**

One of the most anticipated matings created in the program during 2023, Lot 4 is sired by the \$39,000 Jet 1271 and from the productive and prolific Donna 7233.

Blending two of the breed's most prepotent and proven dams, Donna 7233 is wedge-shaped and exquisitely maternal with ideal udder structure.

Donna 7233 balances progeny ratios of BR 2@98; WR 2@100; YR 2@100 and IMF 9@103. Her progeny includes the \$16,000 Justice 1109; the \$16,000 Kennebec 2220; the \$15,000 Donna 1084; the \$13,000 Donna 2084; the \$12,000 Jetway 1087; the \$12,000 Kingman 2085; the \$10,500 Jetstream 1088; and the \$10,000 Jingo 1085.