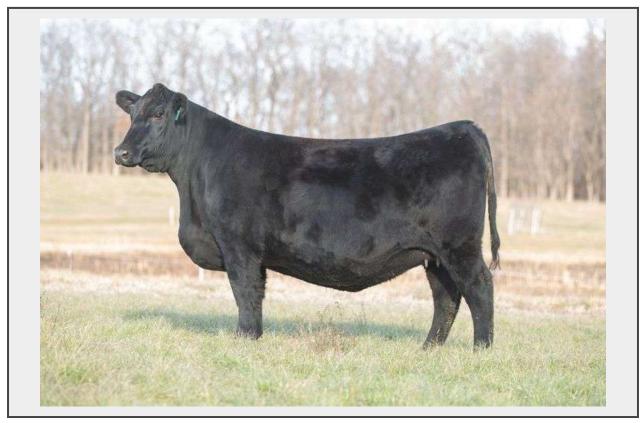

## LOT 13 - Can Am Pride 205

Type Bred Heifer
Registration Number 20384658

**Tag** 205

**Birthdate** 01/07/22

**Sire** GB Fireball 672

Dam Can Am Pride 734

**Breeder/Farm** Can Am Cattle Company

## **Description**

A larger framed broody female with tremendous numeric value. Pride 205 is out of the popular ABS sire GB Fireball 672 backed by a stout pathfinder dam who boasts a calving interval of 5 @ 365 and a NR of 5 @ 105. Maternal brother, Can Am Accomplishment 310 sells. She will have a calf at side by Musgrave Mountain Time by the sale date.