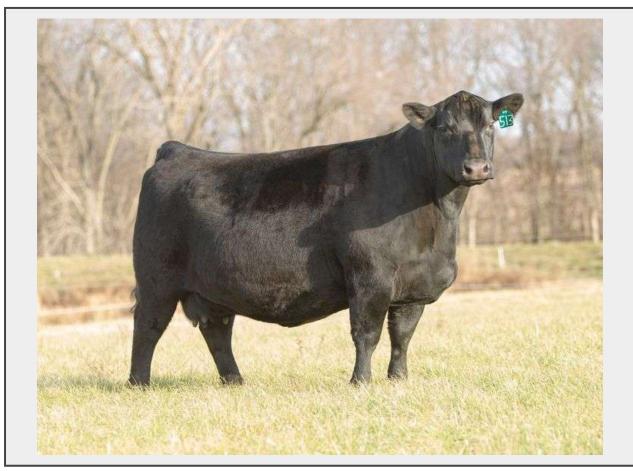

Sale Name: Can Am Cattle Company Online Sale

LOT 11 - Can Am Pride 513 Flush

Type Flush

Registration Number 18270854

**Tag** 513

**Birthdate** 01/20/15

Sire VAR Discovery 2240

Dam Can Am Pride 117

## Description

One of our flagship matriarchs. Pride 513 is a bigger framed power cow with tremendous udder quality. She is a proven pathfinder who has earned her way and will continue to have a great influence on our program. 513's pedigree is loaded with maternal legends and pathfinders, and she has an impressive nursing ratio of 6 @ 110. A son, Can Am Omaha 815 selected by TC Ranch, NE, out of the 2019 Midland sale. She is the 3rd dam of two sale features Can Am Pride 212 and Can Am Bear 318. As influential to our program as any Pride 513 is an opportunity you don't want to miss.