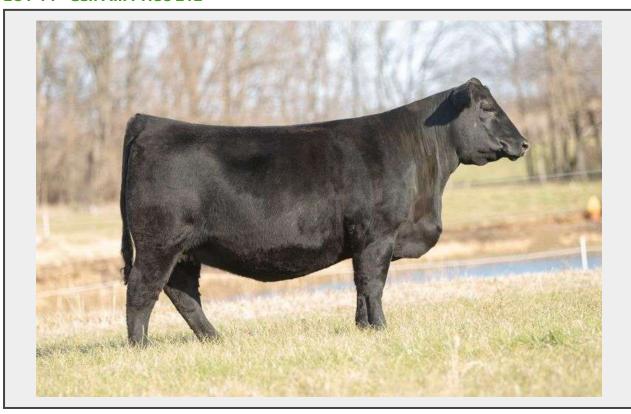

Sale Name: Can Am Cattle Company Online Sale

LOT 14 - Can Am Pride 212

Type Bred Heifer
Registration Number 20383438

**Tag** 212

**Birthdate** 01/22/22

**Sire** Crawford Guarantee 9137

Dam Can Am Pride 717

**Breeder/Farm** Can Am Cattle Company

## **Description**

Blending an immense amount power and performance into a broody make, Pride 212 has been a favorite since birth and it is with reservation we have decided to sell her. She had an impressive individual WR of 117. Productive Broken Bow dam holds a NR of 5 @ 109 with a calving interval of 5 @ 375. Maternal brother, Can Am Bear 218, sells. Will have a calf at foot by sale day sired by Musgrave Mountain Time. Power in the blood! Retaining 2 flushes, either conventional or IVF at buyer's convenience and sellers expense.