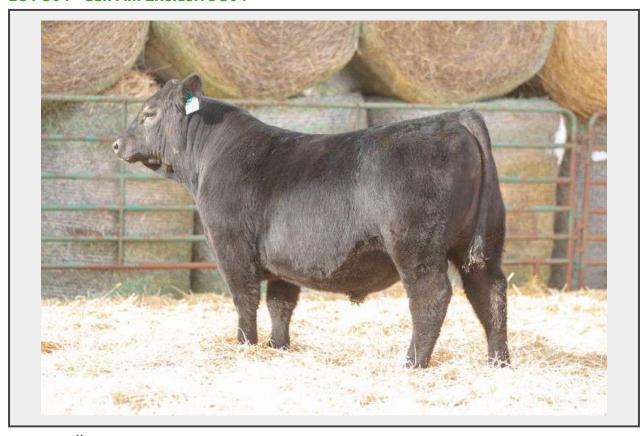

Sale Name: Can Am Cattle Company Online Sale

LOT 304 - Can Am Exclusive 304

Type Bull Registration Number 20717676

**Tag** 304

**Birthdate** 01/02/23

**Sire** Musgrave 316 Exclusive

Dam Can Am Pride 511

**Breeder/Farm** Can Am Cattle Company

## Description

Can Am Exclusive 304 is a rugged, soft bodied, easy moving bull that drives off a big rear leg. Incredibly balanced and progressive in his figures, this large testicled bull has all the herd sire credentials. A maternal brother sold in last year's sale and is now a resident of Saint Francis, KS, and is employed by Kyle Schultz. Dam is powerful and ideal in her type and kind. She has only produced one daughter to date, Pride 725, the mother of Pride 958. Grandam is a pathfinder.