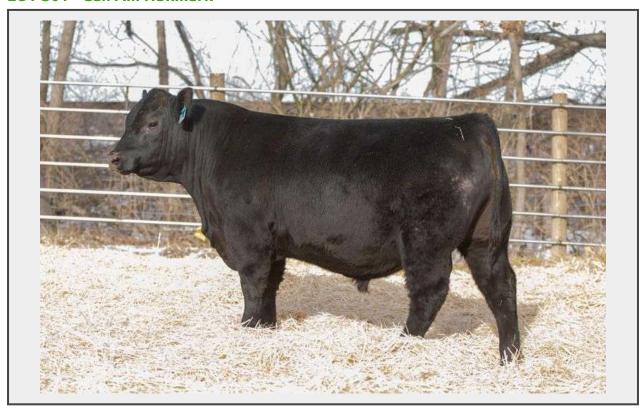

## LOT 301 - Can Am Hallmark

Type Bull Registration Number 20717343

**Tag** 301

**Birthdate** 01/01/23

**Sire** Connealy Big Valley

Dam Can Am Pride 330

**Breeder/Farm** Can Am Cattle Company

## **Description**

A standout since birth and one we are truly proud to offer, Can Am Hallmark. He topped the entire calf crop with adj. WW of 840 lb., despite an arid summer. A full brother, Can Am Irl, highlighted last year's selling to Steve Williams, MT and M R Angus, WY. Like his full brother, Hallmark possesses the same quiet demeanor, genuine width and muscle, and dominating performance but does so with a little more stretch. His steadfast Broken Bow Dam just turned eleven and continues to impress us with her ability to "stamp" her sons with consistency and a distinct herd sire look. She will be referenced several times as the 2nd and 3rd dam throughout the offering, a testament to her influence. We have just started to flush her, so look for her ET calves in next year's sale.