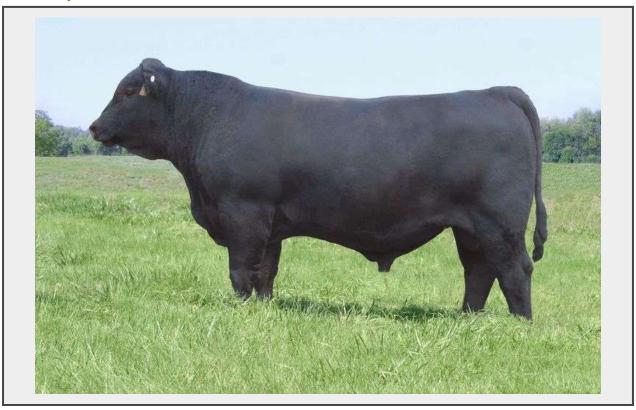

Sale Name: Pratt Cattle Co. Black Friday Bull & Female Sale LOT 1 - P/CC Enhance 820 9772

Type Yearling Bull Registration Number 20712659 Birthdate 09/29/22 Sire P/CC Enhance 820 Dam P/CC 977 Gammer of 7304

## Description

An impressive Enhance 820 son that is a maternal half sib to the 2022 Black Friday Bull & Female Sale Lot 1 bull that brought \$18,000. 9772 offers one of the most impressive EPD profiles you will find across the country! He is gentle and a potential heifer bull! He ranks in the top 1% of the breed for WW, YW, \$M & \$W, top 2% for Claw & \$C, top 4% for CED, top 5% for CW, top 10% for Docility, Foot Angle & \$B and top 30% for HS & HP. He posted the highest adjusted WW & YW and scanned with the largest ajdusted REA in the sale! His dam is in the donor pen and we are excited for her bright future! We are selling 1/2 interest and spring possession in Lot 1.