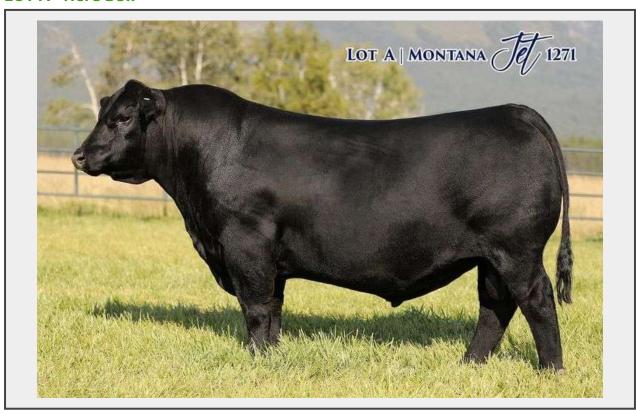

## LOT A - Herd Bull

Registration Number 20138612

Sire Sitz Stellar 726D

Sire Registration Number 18397542

Dam Montana Joy 9330

Dam Registration Number 19510951

## **Description**

One of the most unique young sires ever produced in the Montana Ranch program, Jet 1271 is the next step in the quest for the right blend of maternal productivity, structural integrity and desirable type and kind.

A three-dimensional powerhouse packed with muscle, masculinity, and rib shape, combined with impeccable structure and and flawless feet, Jet weaned at 64% of his dam's weight and was produced by an ideally-uddered maternal sister to the popular multi-trait sire, Rainmaker 4404.

The progeny from Jet born at Montana Ranch are superbly stout with added shape and bone, yet earn him the status of a heifer-safe sire with an average BW of 75 pounds. Jet is one of the high-use sires in the program in 2023 with numerous females in this event carrying his service.