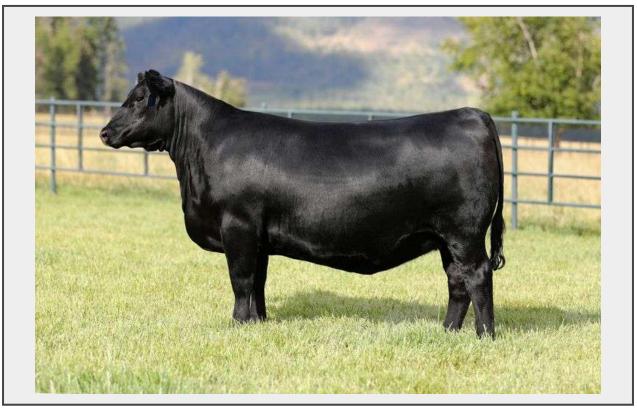

## Description

An intriguing daughter of True North produced from Lucy 0032, Lot 10 runs with the best of them for desired maternal type while also ranking at the top of the breed for traits of real significance for real world cow-calf producers.

Deep from fore-rib to flank and easy-fleshing with the gorgeous wedge-shaped femininity synonymous with the Montana maternal look, Lucy 2004 occupies rare territory as she is the number 12 \$Maternal non-parent female and the only animal in the entire Angus database with her combination of \$M; top 2% PAP (-2.33); top 1% HS (-.08); top 2% HP (+18.7); and top 1% \$W (+91). Additionally, she balances a top 5% reduced MW with top 10% rankings for CED, WW and \$EN; a top 20% \$C and Claw; and a top 25% for MB.