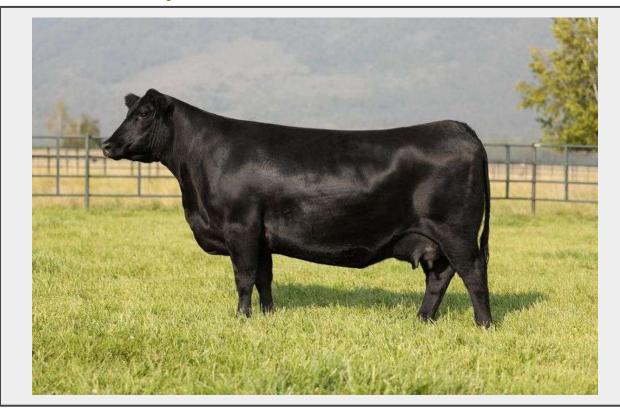

## LOT 44 - Montana Mary Blackbird 0122

Registration Number +19856366

Birthdate 4/7/20

Sire SAV Resource 1441

Sire Registration Number #17016597

Dam Tehama Mary Blackbird T073

Dam Registration Number 16018979

## **Description**

Recording a progeny WR 100; YR 103; IMF 115 and RE 99 on her first calf, retained as a replacement heifer, Lot 44 is genetically designed for optimum maternal ability and longevity. Her dam who produced to age 15 is best known as the grandam of the popular calving ease Pathfinder Sire, Tehama Tahoe B767. Blackcap Mary T073, with 112 progeny on record, shows production of WR 8-105; YR 8-103; IMF 89-99 and RE 89-100.