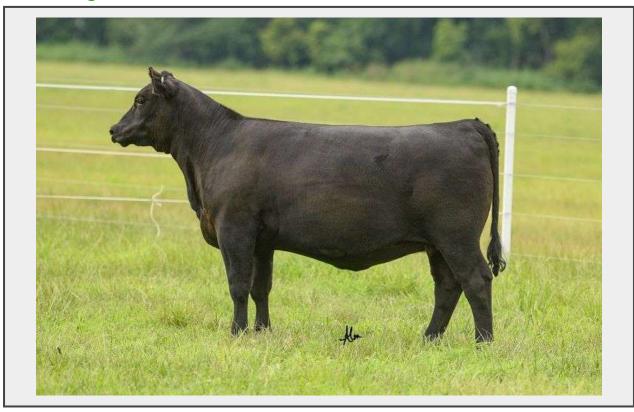

## LOT 32 - Legend's Donna 2118

Type Heifer

Registration Number +\*20582291

Birthdate 9/12/22

Sire \*Sitz Legacy 11508

Sire Registration Number 19047447

Dam ^\*Legend's Donna 386E

Dam Registration Number 19762972

## **Description**

Her sire, Sitz Legacy 11508, is structurally sound, big footed and correct. He is one of the top \$M bulls in the breed ranking in the top 1%. Her dam is another clone to the great Coleman Donna 386. This female is soft made, soggy and sound with a pedigree and look to be on anyone,Äôs list.