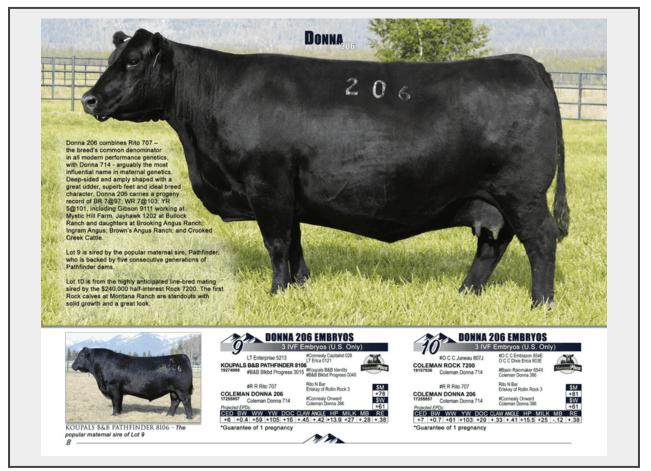

## **Description**

Donna 206 combines Rito 707 – the breed's common denominator in all modern performance genetics, with Donna 714 - arguably the most influential name in maternal genetics.

Deep-sided and amply shaped with a great udder, superb feet and ideal breed character, Donna 206 carries a progeny record of BR 7@97; WR 7@103; YR 5@101, including Gibson 9111 working at Mystic Hill Farm, Jayhawk 1202 at Bullock Ranch and daughters at Brooking Angus Ranch; Ingram Angus; Brown's Angus Ranch; and Crooked Creek Cattle.

Lot 10 is from the highly anticipated line-bred mating sired by the \$240,000 half-interest Rock 7200. The first Rock calves at Montana Ranch are standouts with solid growth and a great look.

**Quantity:** 3