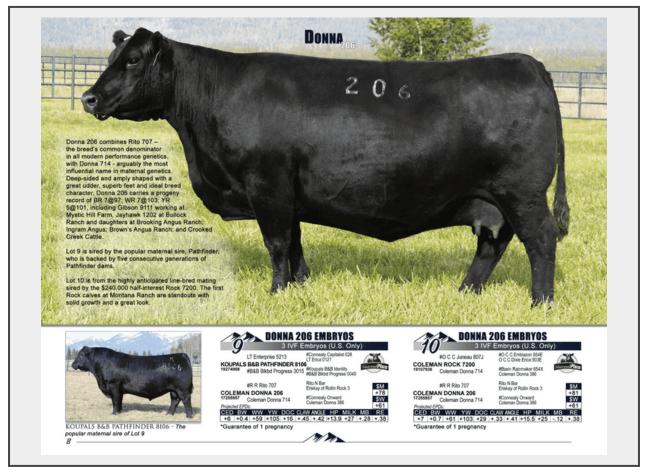

## **LOT 9 - DONNA 206 EMBRYOS**

Type 3 IVF Embryos (U.S. Only)
Sire Koupals B&B Pathfinder 8106

Sire Registration Number 19274968

Dam Coleman Donna 206

Dam Registration Number 17255857

## **Description**

Donna 206 combines Rito 707 – the breed's common denominator in all modern performance genetics, with Donna 714 - arguably the most influential name in maternal genetics.

Deep-sided and amply shaped with a great udder, superb feet and ideal breed character, Donna 206 carries a progeny record of BR 7@97; WR 7@103; YR 5@101, including Gibson 9111 working at Mystic Hill Farm, Jayhawk 1202 at Bullock Ranch and daughters at Brooking Angus Ranch; Ingram Angus; Brown's Angus Ranch; and Crooked Creek Cattle.

Lot 9 is sired by the popular maternal sire, Pathfinder, who is backed by five consecutive generations of Pathfinder dams.

**Quantity:** 3