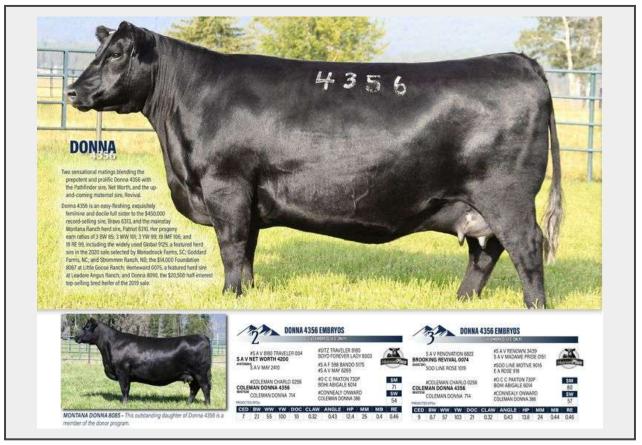

## **LOT 3 - DONNA 4356 EMBRYOS**

Type 3 IVF Embryos (U.S. Only)
Sire BROOKING REVIVAL 0074

Sire Registration Number 20057293

Dam COLEMAN DONNA 4356

Dam Registration Number 18107536

## **Description**

Two sensational matings blending the prepotent and prolific Donna 4356 with the Pathfinder sire, Net Worth, and the up-and-coming maternal sire, Revival.

Donna 4356 is an easy-fleshing, exquisitely feminine and docile full sister to the \$450,000 record-selling sire, Bravo 6313, and the mainstay Montana Ranch herd sire, Patriot 6310. Her progeny earn ratios of 3 BW 85; 3 WW 101; 3 YW 99; 19 IMF 106; and 19 RE 99, including the widely used Global 9129, a featured herd sire in the 2020 sale selected by Monadnock Farms, SC; Goddard Farms, NC; and Strommen Ranch, ND; the \$14,000 Foundation 8067 at Little Goose Ranch; Homeward 0075, a featured herd sire at Leadore Angus Ranch; and Donna 8090, the \$20,500 half-interest top-selling bred heifer of the 2019 sale.