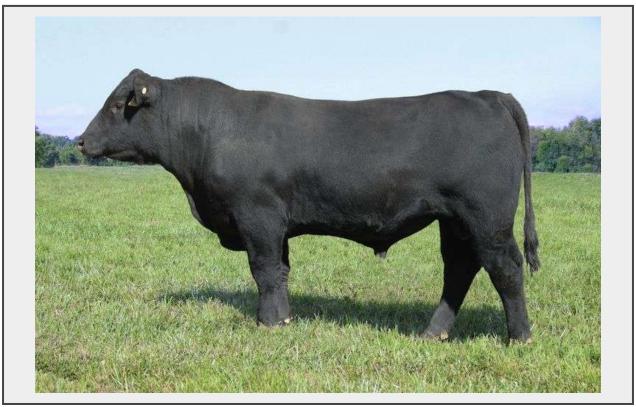

Sale Name: Pratt Cattle Company Black Friday Bull Sale LOT 13 - P/CC Dual Threat 6671

Type Bull Registration Number 20334555 Birthdate 09/13/21 Sire G A R Dual Threat Sire Registration Number 19123898 Dam P/CC 667 Brooklyn of C25 Dam Registration Number 18739036

## Description

Deep bodied, heavy muscled and a feet improver - you will find 6671 in the sale pens on Black Friday! He is a 6-frame bull with double digit calving ease and negative birth weight that will work on heifers! He ranks in the top 10% for CED, Claw & Foot Angle, top 15% for BW, Milk & \$W, top 20% \$C and top 25% for Marbling, \$M & \$B. His dam has raised 4 calves at 106 WW ratio with a 367-day calving interval. He posted a WW ratio of 108 and a YW ratio of 102.