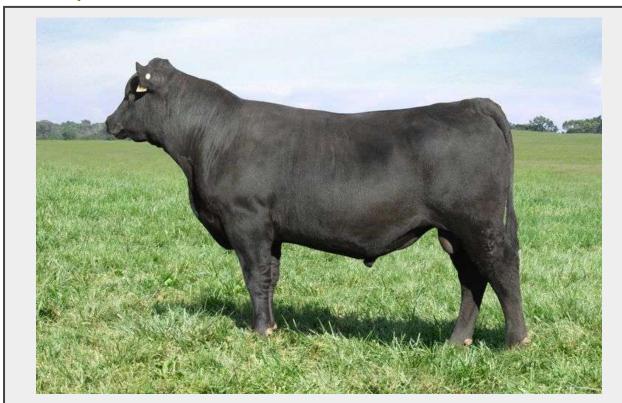

## LOT 16 - P/CC Geddes 8501

Type Bull
Registration Number 20334560
Birthdate 09/07/21
Sire Varilek Geddes 7068

Sire Registration Number 18886461

Dam P/CC Lady 850

Dam Registration Number 19456156

## **Description**

Sired by the AI Sire, Varilek Geddes, 8501 will add extra frame, length of body, growth and early puberty for his daughters! He ranks in the top 1% of the Angus breed for WW & \$W, top 2% for YW, top 3% for CW, top 10% for Milk, top 15% for Docility, \$M & \$C and top 20% for Hair Shed. His dam has a 337-day calving interval and her first calf, 8501, weaned off with a 114 WWR. He also posted a 109 YW ratio. If you need growth, be sure to put this calf on your list!