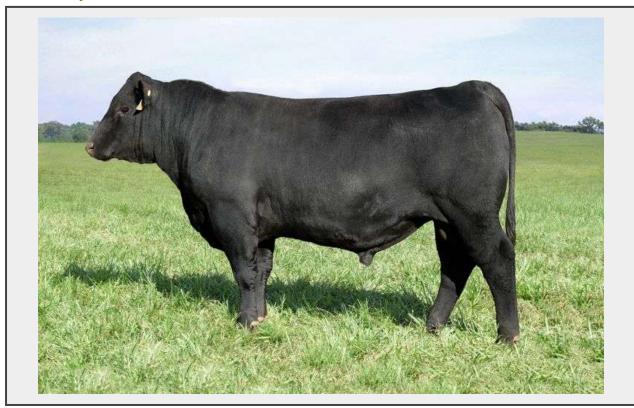

## LOT 44 - P/CC Exclusive 7981

Type Bull
Registration Number 20335064
Birthdate 09/13/21
Sire Musgrave 316 Exclusive
Sire Registration Number 18130471

Dam P/CC 798 Ruthie of 3264

Dam Registration Number 19102973

## **Description**

7981 is an Exclusive that will work great on heifers with double digit calving ease and negative birth weight EPDs. He ranks in the top 2% of the breed for BW, top 10% for CED, top 20% for Milk & \$M, top 25% for HP and top 30% for \$W. His dam has raised 3 claves with a 102 WWR and a 348-day calving interval. He posted a 101 WW ratio.