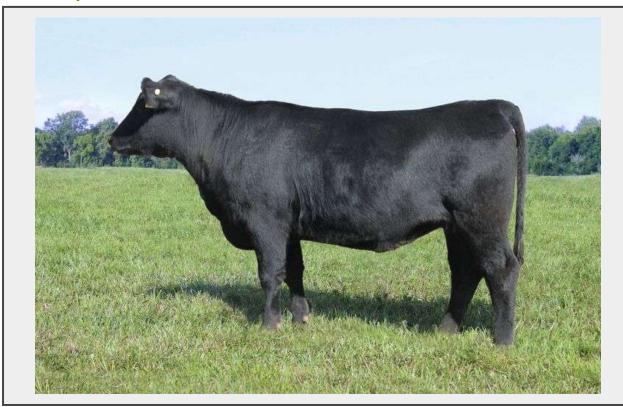

Sale Name: Pratt Cattle Company Black Friday Bull Sale

LOT 54 - P/CC 111 Erica of 942

Type Bred Heifer
Registration Number 20123590
Birthdate 01/03/21
Sire P/CC Precise Vision
Sire Registration Number 19122558
Dam P/CC 942 Erica of 7019
Dam Registration Number 19474737

## **Description**

This female will be easy to find...she is outstanding in her EPD profile and looks the part, too! 111 ranks in the top 1% of the Angus breed for \$C, top 3% for \$B, top 4% for HP, top 5% for Marbling, top 10% for Hair Shed & \$M, top 15% for CW, top 20% for CED & \$W and top 25% for WW & YW! Her dam has raised 1 at 102 WW ratio with a 341-day calving interval. She is due in early January to P/CC Exclusive 1705.